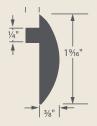

A Beveled Edge is strong, crisp and classic, evoking the polished image of cut and chamfered stone.

A Crescent Edge invites the eye and warms up decor with soft curves at top and bottom.

## Decorative Edge Profile

When ordering, specify profile type and pattern/finish for each face.

Beveled Profile (FE)

Beveled Profile (SE)

Crescent Profile (FE)

Crescent Profile (SE)

For a complete list of design choices go to Wilsonart.com/decorative-edges.