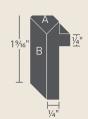

A Beveled Edge is strong, crisp and classic, evoking the polished image of cut and chamfered stone.

A Crescent Edge invites the eye and warms up decor with soft curves at top and bottom.

## Decorative Edge Profile

When ordering, specify profile type and pattern/finish for each face.

Beveled Profile (FE)

Beveled Profile (SE)

Crescent Profile (FE)

Crescent Profile (SE)

For a complete list of design choices go to Wilsonart.com/decorative-edges.