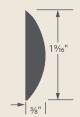

A Beveled Edge is strong, crisp and classic, evoking the polished image of cut and chamfered stone.

A Crescent Edge invites the eye and warms up decor with soft curves at top and bottom.

## Decorative Edge Profile

When ordering, specify profile type and pattern/finish for each face.

Beveled Profile (FE)

Beveled Profile (SE)

Crescent Profile (FE)

Crescent Profile (SE)

For a complete list of design choices go to Wilsonart.com/decorative-edges.