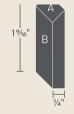

A Beveled Edge is strong, crisp and classic, evoking the polished image of cut and chamfered stone.

A Crescent Edge invites the eye and warms up decor with soft curves at top and bottom.

## Decorative Edge Profile

When ordering, specify profile type and pattern/finish for each face.

Beveled Profile (FE)

Beveled Profile (SE)

Crescent Profile (FE)

Crescent Profile (SE)

For a complete list of design choices go to Wilsonart.com/decorative-edges.